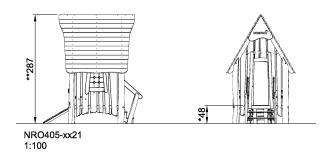

## NRO405 Village House

Elevated playhouse with classic roof. The house can be entered by the staircase or the angled ramp. The product is available in 3 versions: 1: Unthreated Robinia wood. 2: Brown oiled wood. 3:Combined color and unthreated wood. FSC® Certified (FSC® C004450) robinia wood on request.

| <b>Product Line</b>     | Organic Robinia |
|-------------------------|-----------------|
| Category                | Playhouses      |
| Age group               | 2 - 8           |
| Max. fall height (CM)48 |                 |
| Total height (CM)       | 287             |
| Safety Zone             | 22.4 m2         |