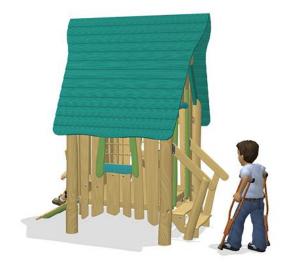

## NRO405 Village House

Elevated playhouse with classic roof. The house can be entered by the staircase or the angled ramp. The product is available in 3 versions: 1: Unthreated Robinia wood. 2: Brown oiled wood. 3:Combined color and unthreated wood. FSC® Certified (FSC® C004450) robinia wood on request.