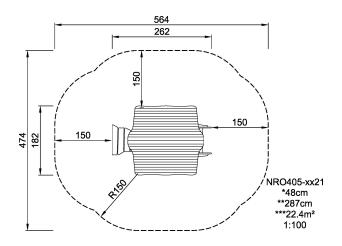

| <b>Product Line</b>     | Organic Robinia |
|-------------------------|-----------------|
| Category                | Playhouses      |
| Age group               | 2 - 8           |
| Max. fall height (CM)48 |                 |
| Total height (CM)       | 287             |
| Safety Zone             | 22.4 m2         |

**ASTM** 

\* = Highest designated play surface. \*\* = Total height of product.

Weight/heaviest parts kg. Installation (Manpower) Persons

Concrete requiredNaN m3Installation (Hours)Hours

Foundation amount/footing NaN Excavation NaN m3