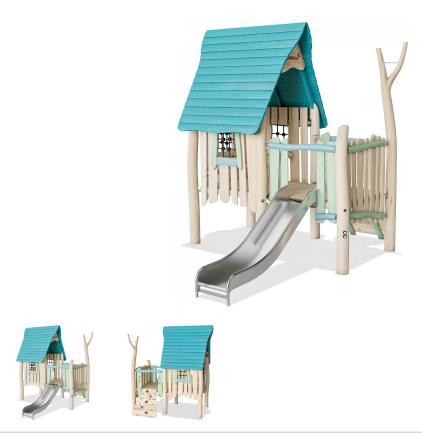

## NRO406 The Wizards Hideaway

The magical Wizard's Hideaway with the elevated house and blue roof inspires dramatic play as few others. The benches and table inside stimulate social interaction and make longer stays desirable. A table on the side of the house invites meeting and provides a nice seat for care givers. The stair up to elevated position and the slide benefit motor skills such as cross coordination and spatial awareness. These are both fundamental for building up an understanding of the body in speed, time and space, a competence important for managing traffic safely. The stairway features a broad transfer platform and good handholds to support children of all abilities in accessing. All in all, hours of magic play together.