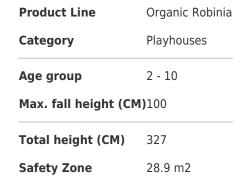

## NRO406 The Wizards Hideaway

The magical Wizard's Hideaway with the elevated house and blue roof inspires dramatic play as few others. The benches and table inside stimulate social interaction and make longer stays desirable. A table on the side of the house invites meeting and provides a nice seat for care givers. The stair up to elevated position and the slide benefit motor skills such as cross coordination and spatial awareness. These are both fundamental for building up an understanding of the body in speed, time and space, a competence important for managing traffic safely. The stairway features a broad transfer platform and good handholds to support children of all abilities in accessing. All in all, hours of magic play together.