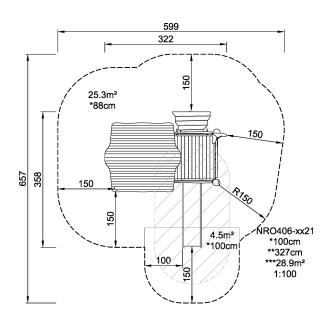

\* = Highest designated play surface. \*\* = Total height of product.

| Weight/heaviest parts     | kg.    | Installation (Manpower) | Persons |
|---------------------------|--------|-------------------------|---------|
| Concrete required         | NaN m3 | Installation (Hours)    | Hours   |
| Foundation amount/footing | NaN    | Excavation              | NaN m3  |