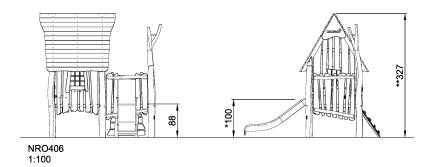

## NRO406 The Wizards Hideaway

The magical Wizard's Hideaway with the elevated house and blue roof inspires dramatic play as few others. The benches and table inside stimulate social interaction and make longer stays desirable. A table on the side of the house invites meeting and provides a nice seat for care givers. The stair up to elevated position and the slide benefit motor skills such as cross coordination and spatial awareness. These are both fundamental for building up an understanding of the body in speed, time and space, a competence important for managing traffic safely. The stairway features a broad transfer platform and good handholds to support children of all abilities in accessing. All in all, hours of magic play together.

\* = Highest designated play surface. \*\* = Total height of product.

| Weight/heaviest parts     | kg.    | Installation (Manpower) | Persons |
|---------------------------|--------|-------------------------|---------|
| Concrete required         | NaN m3 | Installation (Hours)    | Hours   |
| Foundation amount/footing | NaN    | Excavation              | NaN m3  |