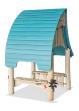

## **Forest Shop**

A cottage with organic roof, sand activities and play counter. The product is available in 3 versions: 1: Unthreated Robinia wood. 2: Brown oiled wood. 3:Combined color and unthreated wood. FSC® Certified (FSC® C004450) robinia wood on request.

| <b>Product Line</b>     | Organic Robinia |
|-------------------------|-----------------|
| Category                | Playhouses      |
| Age group               | 1 - 8           |
| Max. fall height (CM)50 |                 |
| Total height (CM)       | 258             |
| Safety Zone             | 19.8 m2         |