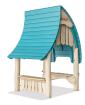

## **Forest Shop**

A cottage with organic roof, sand activities and play counter. The product is available in 3 versions: 1: Unthreated Robinia wood. 2: Brown oiled wood. 3:Combined color and unthreated wood. FSC® Certified (FSC® C004450) robinia wood on request.

| <b>Product Line</b>     | Organic Robinia |
|-------------------------|-----------------|
| Category                | Playhouses      |
| Age group               | 1 - 8           |
| Max. fall height (CM)50 |                 |
| Total height (CM)       | 258             |
| Safety Zone             | 19.8 m2         |