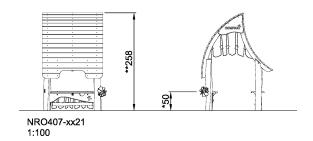

## **Forest Shop**

A cottage with organic roof, sand activities and play counter. The product is available in 3 versions: 1: Unthreated Robinia wood. 2: Brown oiled wood. 3:Combined color and unthreated wood. FSC® Certified (FSC® C004450) robinia wood on request.

| <b>Product Line</b>     | Organic Robinia |
|-------------------------|-----------------|
| Category                | Playhouses      |
| Age group               | 1 - 8           |
| Max. fall height (CM)50 |                 |
| Total height (CM)       | 258             |
| Safety Zone             | 19.8 m2         |