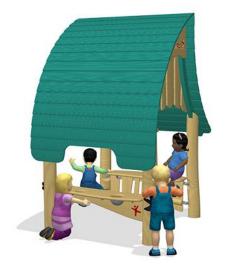

## **Forest Shop**

A cottage with organic roof, sand activities and play counter. The product is available in 3 versions: 1: Unthreated Robinia wood. 2: Brown oiled wood. 3:Combined color and unthreated wood. FSC® Certified (FSC® C004450) robinia wood on request.

| <b>Product Line</b>     | Organic Robinia |
|-------------------------|-----------------|
| Category                | Playhouses      |
| Age group               | 1 - 8           |
| Max. fall height (CM)50 |                 |
| Total height (CM)       | 258             |
| Safety Zone             | 19.8 m2         |