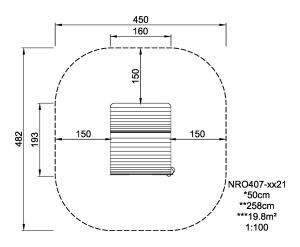

| <b>Product Line</b>     | Organic Robinia |
|-------------------------|-----------------|
| Category                | Playhouses      |
| Age group               | 1 - 8           |
| Max. fall height (CM)50 |                 |
| Total height (CM)       | 258             |
| Safety Zone             | 19.8 m2         |

**ASTM** 

\* = Highest designated play surface. \*\* = Total height of product.

Weight/heaviest partskg.Installation (Manpower)PersonsConcrete requiredNaN m3Installation (Hours)HoursFoundation amount/footingNaNExcavationNaN m3