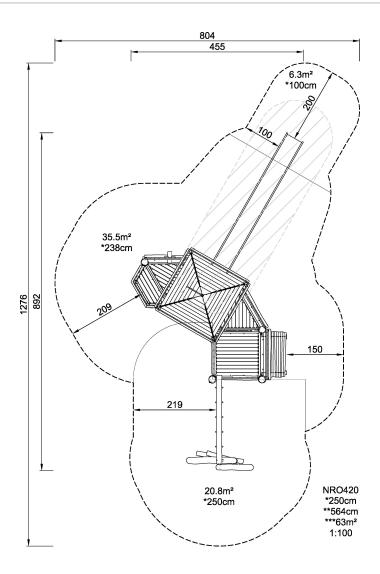

## **NRO420**

Product Line Organic Robinia

Category Themed play, Castle and ships

Age group 4 - 12

Max. fall height (CM)250

564

Safety Zone 63 m2

Total height (CM)

IN-GROU.

\* = Highest designated play surface. \*\* = Total height of product. Weight/heaviest partskg.Installation (Manpower)PersonsConcrete requiredNaN m3Installation (Hours)HoursFoundation amount/footingNaNExcavationNaN m3