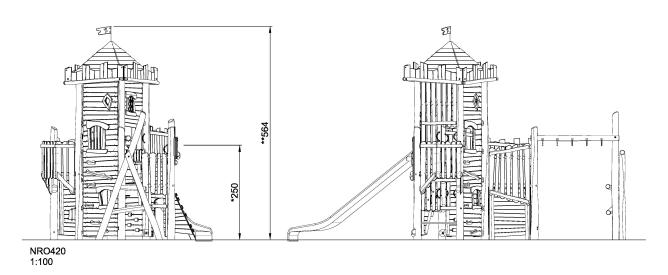

Product Line Organic Robinia

Category Themed play, Castle and ships

Age group 4 - 12

Max. fall height (CM)250

564

Safety Zone 63 m2

Total height (CM)

IN-GROU.

\* = Highest designated play surface. \*\* = Total height of product. Weight/heaviest partskg.Installation (Manpower)PersonsConcrete requiredNaN m3Installation (Hours)HoursFoundation amount/footingNaNExcavationNaN m3