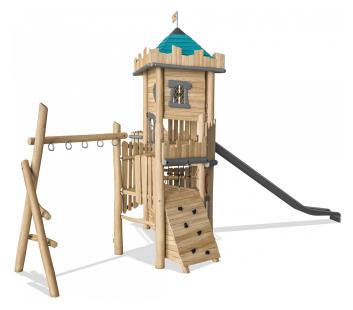

## Castle, Small

The Robinia castles will give any park a regal touch: the castles are architecture for the play princes, princesses, kings and queens. With their scale, the Robinia Castles allow for a wide range of ages playing together and invite the whole family for a royal play day. FSC® Certified (FSC® C004450) robinia wood on request.

Product Line Organic Robinia

Category Themed play, Castle and ships

Age group 4 - 12

Max. fall height (CM)250

564

Safety Zone 63 m2

Total height (CM)

IN-GROU.