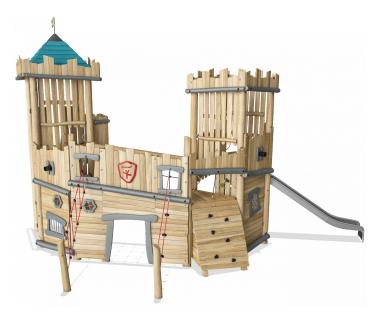

## **NRO422**

## Castle, Medium

The Robinia castles will give any park a regal touch: the castles are architecture for the play princes, princesses, kings and queens. With their scale, the Robinia Castles allow for a wide range of ages playing together and invite the whole family for a royal play day. Product is available as FSC® Certified (FSC® C004450) robinia wood on request.

Product Line Organic Robinia

Category Themed play, Castle and ships

**Age group** 6 - 12

Max. fall height (CM)300

Total height (CM) 564

Safety Zone 75 m2

IN-GROU.

\* = Highest designated play surface. \*\* = Total height of product.