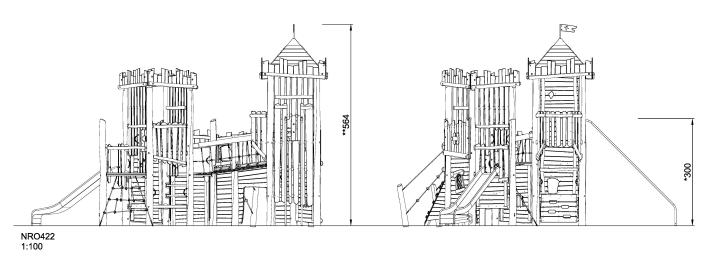

## Castle, Medium

The Robinia castles will give any park a regal touch: the castles are architecture for the play princes, princesses, kings and queens. With their scale, the Robinia Castles allow for a wide range of ages playing together and invite the whole family for a royal play day. Product is available as FSC® Certified (FSC® C004450) robinia wood on request.

Product Line Organic Robinia

Category Themed play, Castle and ships

**Age group** 6 - 12

Max. fall height (CM)300

Total height (CM) 564

Safety Zone 75 m2

IN-GROU.

\* = Highest designated play surface. \*\* = Total height of product.