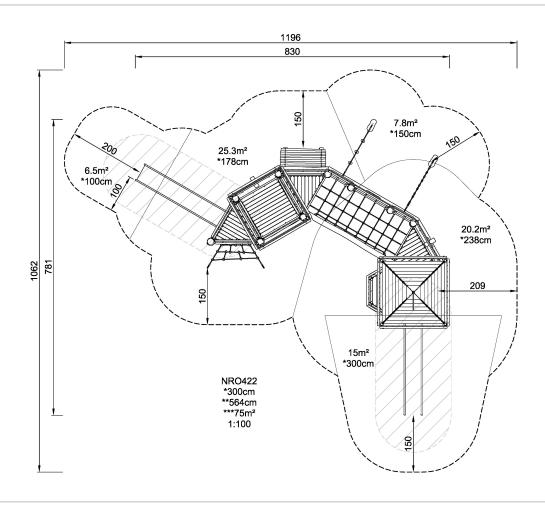

## **NRO422**

Product Line Organic Robinia

Category Themed play, Castle and ships

**Age group** 6 - 12

Max. fall height (CM)300

Total height (CM) 564

Safety Zone 75 m2

IN-GROU.

\* = Highest designated play surface. \*\* = Total height of product.