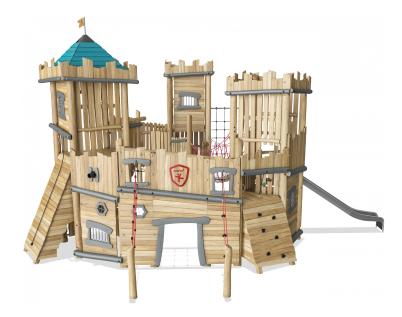

## Castle, Large

The Robinia castles will give any park a regal touch: the castles are architecture for the play princes, princesses, kings and queens. With their scale, the Robinia Castles allow for a wide range of ages playing together and invite the whole family for a royal play day. Product is available as FSC® Certified (FSC® C004450) robinia wood on request.

Product Line Organic Robinia

**Category** Themed play, Castle and ships

**Age group** 6 - 12

Max. fall height (CM)300

Total height (CM) 564

Safety Zone 121.5 m2

IN-GROU.

\* = Highest designated play surface. \*\* = Total height of product. Weight/heaviest partskg.Installation (Manpower)PersonsConcrete requiredNaN m3Installation (Hours)HoursFoundation amount/footingNaNExcavationNaN m3