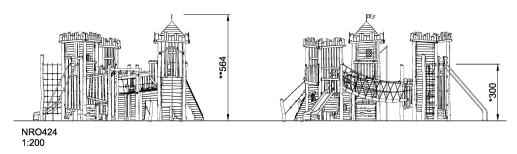

## Castle, Large

The Robinia castles will give any park a regal touch: the castles are architecture for the play princes, princesses, kings and queens. With their scale, the Robinia Castles allow for a wide range of ages playing together and invite the whole family for a royal play day. Product is available as FSC® Certified (FSC® C004450) robinia wood on request.

Product Line Organic Robinia

**Category** Themed play, Castle and ships

**Age group** 6 - 12

Max. fall height (CM)300

Total height (CM) 564

Safety Zone 121.5 m2

IN-GROU.

\* = Highest designated play surface. \*\* = Total height of product. Weight/heaviest partskg.Installation (Manpower)PersonsConcrete requiredNaN m3Installation (Hours)HoursFoundation amount/footingNaNExcavationNaN m3