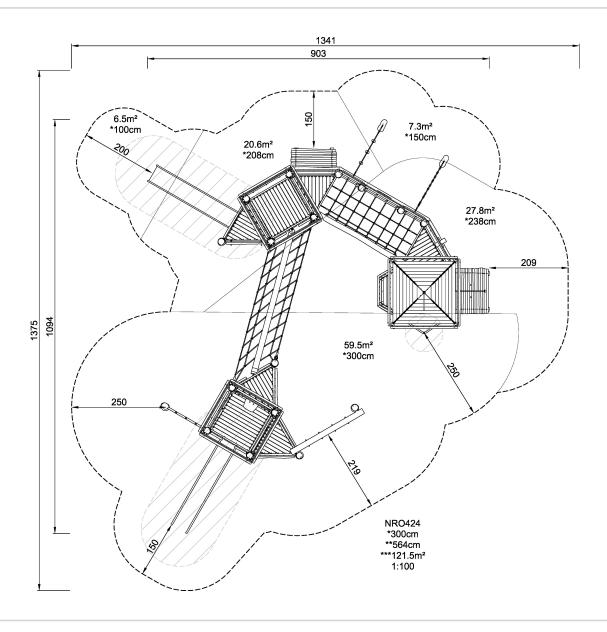

Product Line Organic Robinia

**Category** Themed play, Castle and ships

**Age group** 6 - 12

Max. fall height (CM)300

Total height (CM) 564

Safety Zone 121.5 m2

IN-GROU.

\* = Highest designated play surface. \*\* = Total height of product. Weight/heaviest partskg.Installation (Manpower)PersonsConcrete requiredNaN m3Installation (Hours)HoursFoundation amount/footingNaNExcavationNaN m3