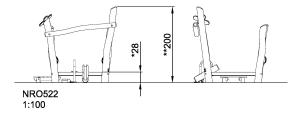

| Product Line            | Organic Robinia                       |  |  |
|-------------------------|---------------------------------------|--|--|
| Category                | Traditional play, Sand and water play |  |  |
| Age group               | 1 - 4                                 |  |  |
| Max. fall height (CM)28 |                                       |  |  |
| Total height (CM)       | 200                                   |  |  |
| Safety Zone             | 21 m2                                 |  |  |

\* = Highest designated play surface. \*\* = Total height of product.

| Weight/heaviest parts     | kg.    | Installation (Manpower) | Persons |
|---------------------------|--------|-------------------------|---------|
| Concrete required         | NaN m3 | Installation (Hours)    | Hours   |
| Foundation amount/footing | NaN    | Excavation              | NaN m3  |