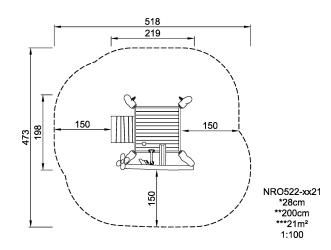

| Product Line            | Organic Robinia                       |  |  |
|-------------------------|---------------------------------------|--|--|
| Category                | Traditional play, Sand and water play |  |  |
| Age group               | 1 - 4                                 |  |  |
| Max. fall height (CM)28 |                                       |  |  |
| Total height (CM)       | 200                                   |  |  |
| Safety Zone             | 21 m2                                 |  |  |

\* = Highest designated play surface. \*\* = Total height of product.

| Weight/heaviest parts     | kg.    | Installation (Manpower) | Persons |
|---------------------------|--------|-------------------------|---------|
| Concrete required         | NaN m3 | Installation (Hours)    | Hours   |
| Foundation amount/footing | NaN    | Excavation              | NaN m3  |