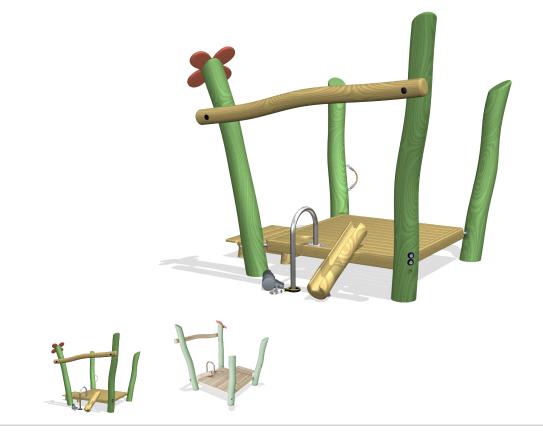

## **NRO522 Toddler Oasis with Flower**

This lovely oasis with flower invites for explorative play with its sand and water channel, sand scoop and little sand hole in the podium for watering the flower. The little channel leads water, sand or other play materials to the ground - an eternal source of wonder for the youngest. The podium is a roomy, elevated platform for gathering, stepping upon or jumping from. For older children, the podium can make for a fine stage in the play-ground and be part of the children's games-with-rules as a start or end point for rules games. Product is available as FSC® Certified (FSC® C004450) robinia wood on request.