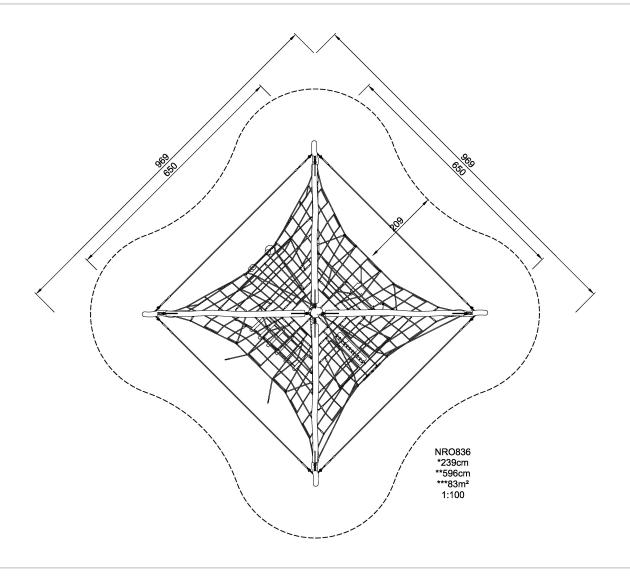

**Product Line** Organic Robinia

Category Traditional play, Sand and water play

•

**Age group** 6 - 12

Max. fall height (CM)239

Total height (CM) 596

Safety Zone 83 m2

\* = Highest designated play surface. \*\* = Total height of product. Weight/heaviest partskg.Installation (Manpower)PersonsConcrete requiredNaN m3Installation (Hours)HoursFoundation amount/footingNaNExcavationNaN m3