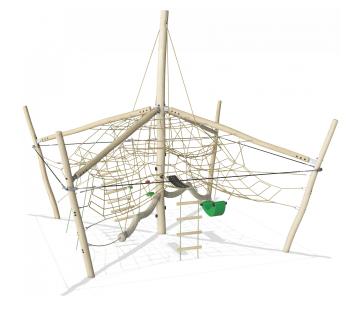

## **Robinia Jungle Dome**

The Jungle Explorer Dome is an irresistible play adventure. Children of most ages and abilities will find a wealth of diverse play activities to venture into. And they will want to explore the swaying, bouncy feel of the nets, ropes and climbers again and again. The top net is a destination in its own right, offering plenty of meeting points for the brave climbers. The view through the transparent meshes to the ground add to the feeling of thrill and achievement. From ground level swaying seats invite groups meeting, thus training important social skills such as turn-taking and negotiation. The vertical, horizontal and inclined climbs in the Jungle Explorer Dome builds a feeling of achievement. But they also build important motor skills, such as sense of balance and space, that help children e.g. navigate traffic safely. They hugely promote physical activity for all ability levels, and train muscles.