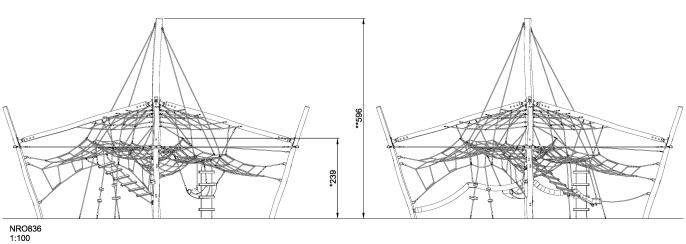

**Product Line** Organic Robinia

Category Traditional play, Sand and water play

•

**Age group** 6 - 12

Max. fall height (CM)239

Total height (CM) 596

Safety Zone 83 m2

\* = Highest designated play surface. \*\* = Total height of product. Weight/heaviest partskg.Installation (Manpower)PersonsConcrete requiredNaN m3Installation (Hours)HoursFoundation amount/footingNaNExcavationNaN m3