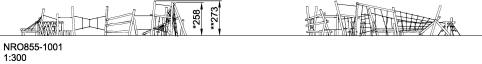

| Product Line             | Organic Robinia                          |  |  |
|--------------------------|------------------------------------------|--|--|
| Category                 | Traditional play, Sand and<br>water play |  |  |
| Age group                | 6 - 12                                   |  |  |
| Max. fall height (CM)258 |                                          |  |  |
| Total height (CM)        | 273                                      |  |  |
| Safety Zone              | 132.5 m2                                 |  |  |