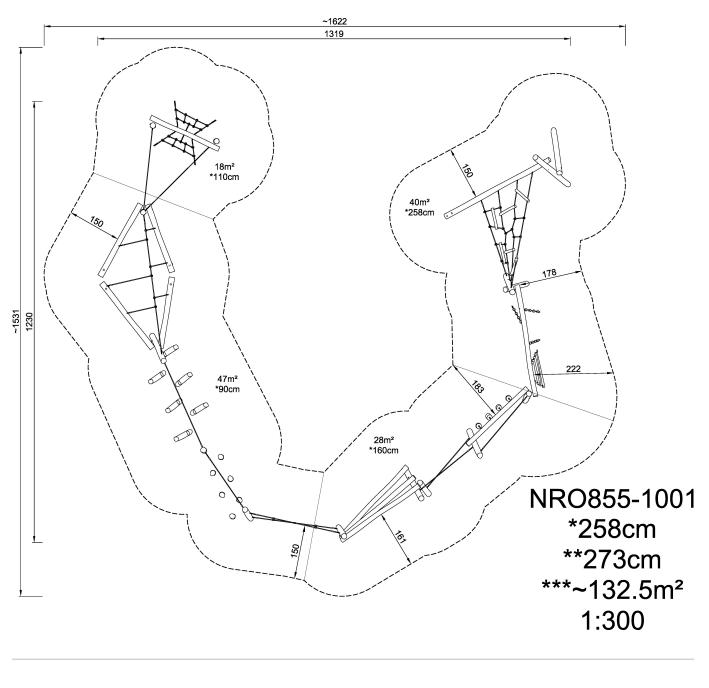

## NRO855 Parcour 5

This play structure provides many challenges for the children climbing up to the platform overlooking the playground. All the additional play equipment such as Butterfly rope, Twisted climbing net, Balance rope, balance beams, etc,..are focused on climbing in general, there we have a climbing ropes and climbing nets and ladder. This structure also offers a lot of climbing challenges thus altering the rhythm of the climbing movement and training balance and coordination skills. FSC® Certified (FSC® C004450) robinia wood on request.

| Product Line             | Organic Robinia                          |  |  |
|--------------------------|------------------------------------------|--|--|
| Category                 | Traditional play, Sand and<br>water play |  |  |
| Age group                | 6 - 12                                   |  |  |
| Max. fall height (CM)258 |                                          |  |  |
| Total height (CM)        | 273                                      |  |  |
| Safety Zone              | 132.5 m2                                 |  |  |