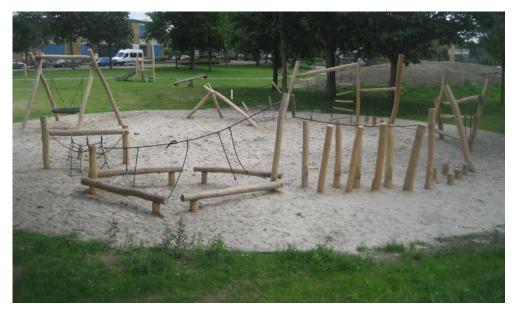

## NRO855 Parcour 5

This play structure provides many challenges for the children climbing up to the platform overlooking the playground. All the additional play equipment such as Butterfly rope, Twisted climbing net, Balance rope, balance beams, etc,..are focused on climbing in general, there we have a climbing ropes and climbing nets and ladder. This structure also offers a lot of climbing challenges thus altering the rhythm of the climbing movement and training balance and coordination skills. FSC® Certified (FSC® C004450) robinia wood on request.