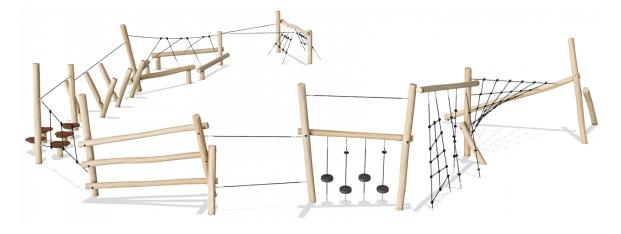

## Parkour 5

Children love a challenge that involves balancing. Practicing balancing skills improves children's self-confidence and spatial-awareness, it stimulates the sence of balance, challenges concentration skills and basic motor skills, and appeals to a broad age group. Product is available as FSC® Certified (FSC® C004450) robinia wood on request.