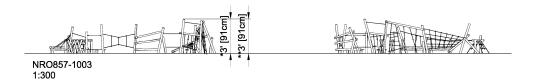

**Product Line** Organic Robinia

Category Traditional play, Sand and

water play

**Age group** 6 - 12

Max. fall height (CM)8

Total height (CM) 8

Safety Zone 154.4 m2

WOOD