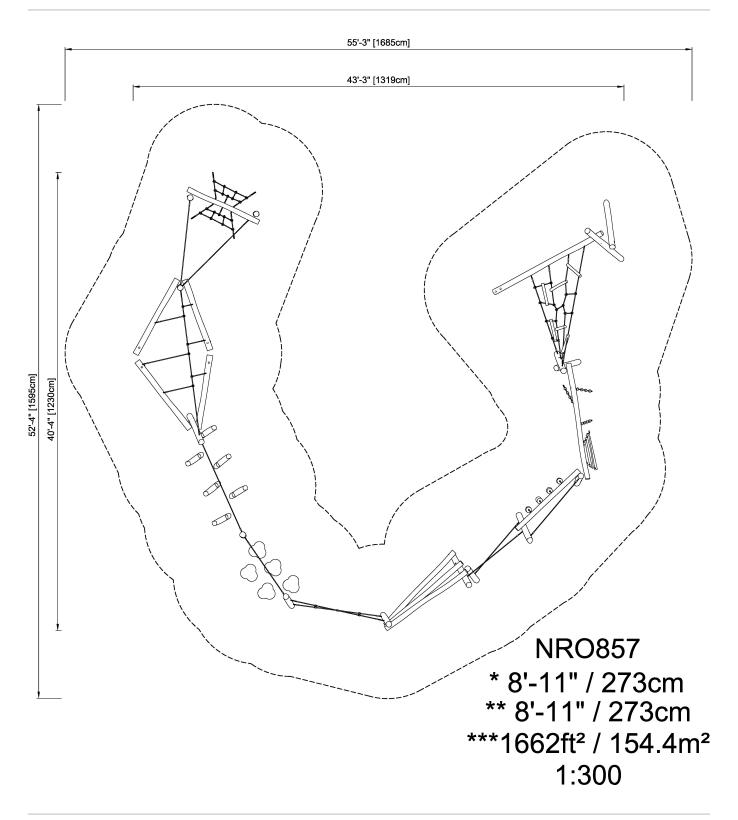

## **NRO857**

**Product Line** Organic Robinia

Category Traditional play, Sand and

water play

**Age group** 6 - 12

Max. fall height (CM)8

Total height (CM) 8

Safety Zone 154.4 m2

WOOD