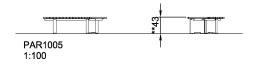

## **PAR1005**

**Product Line** Park equipment

**Category** Benches, tables & signs

Total height (CM)43

\* = Highest designated play surface. \*\* = Total height of product.

Weight/heaviest parts kg. Installation (Manpower) Persons