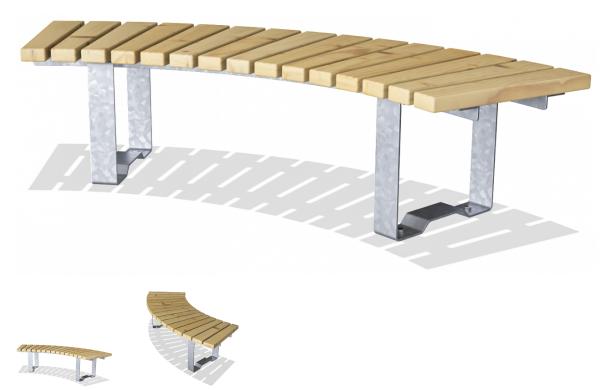

## **Rumba Bench Curved 60°**

Classic designed park furniture with low maintenance materials such as hot dip galvanised steel and high quality larch wood. The environment is important to us and our park furniture are therefore produced under the greatest possible consideration for the environment.

**Product Line** Park equipment

**Category** Benches, tables & signs

Total height (CM)43

\* = Highest designated play surface. \*\* = Total height of product.

Weight/heaviest parts kg. Installation (Manpower) Persons