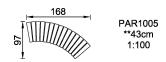

## **PAR1005**

**Product Line** Park equipment

**Category** Benches, tables & signs

Total height (CM)43

\* = Highest designated play surface. \*\* = Total height of product.

Weight/heaviest parts kg. Installation (Manpower) Persons