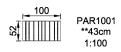

## **PAR1001**

**Product Line** Park equipment

**Category** Benches, tables & signs

Total height (CM)43

\* = Highest designated play surface. \*\* = Total height of product.

Weight/heaviest parts kg. Installation (Manpower) Persons