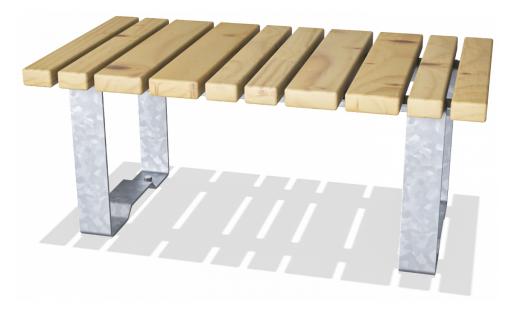

## **PAR1001**

## Rumba Bench Straight L=100cm

Classic designed park furniture with low maintenance materials such as hot dip galvanised steel and high quality larch wood. The environment is important to us and our park furniture are therefore produced under the greatest possible consideration for the environment.

**Product Line** Park equipment

**Category** Benches, tables & signs

Total height (CM)43

\* = Highest designated play surface. \*\* = Total height of product.

Weight/heaviest parts kg. Installation (Manpower) Persons