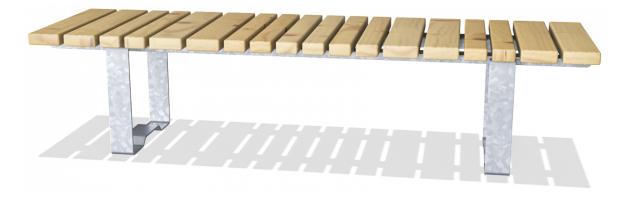

## Rumba Bench Straight L=180cm

Classic designed park furniture with low maintenance materials such as hot dip galvanised steel and high quality larch wood. The environment is important to us and our park furniture are therefore produced under the greatest possible consideration for the environment.

**Product Line** Park equipment

**Category** Benches, tables & signs

Total height (CM)43

\* = Highest designated play surface. \*\* = Total height of product.

Weight/heaviest parts kg. Installation (Manpower) Persons