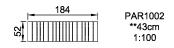

## **PAR1002**

**Product Line** Park equipment

**Category** Benches, tables & signs

Total height (CM)43

\* = Highest designated play surface. \*\* = Total height of product.

Weight/heaviest parts kg. Installation (Manpower) Persons