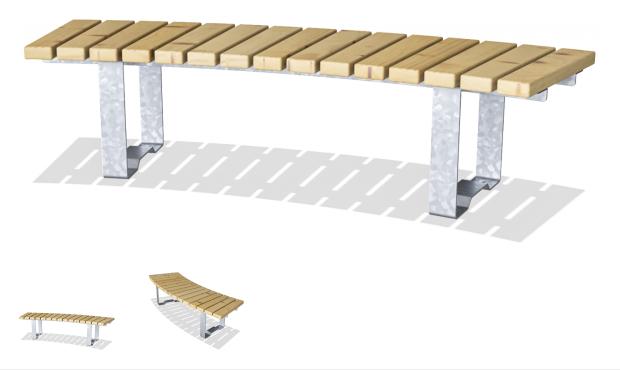

## **Rumba Bench Curved 30°**

Classic designed park furniture with low maintenance materials such as hot dip galvanised steel and high quality larch wood. The environment is important to us and our park furniture are therefore produced under the greatest possible consideration for the environment.

**Product Line** Park equipment

**Category** Benches, tables & signs

Total height (CM)43

\* = Highest designated play surface. \*\* = Total height of product.

Weight/heaviest parts kg. Installation (Manpower) Persons