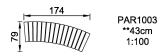

## **PAR1003**

**Product Line** Park equipment

**Category** Benches, tables & signs

Total height (CM)43

\* = Highest designated play surface. \*\* = Total height of product.

Weight/heaviest parts kg. Installation (Manpower) Persons