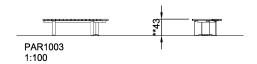

## **PAR1003**

**Product Line** Park equipment

**Category** Benches, tables & signs

Total height (CM)43

\* = Highest designated play surface. \*\* = Total height of product.

Weight/heaviest parts kg. Installation (Manpower) Persons