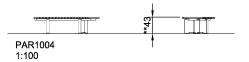

| Product Line | Park equipment          |  |
|--------------|-------------------------|--|
| Category     | Benches, tables & signs |  |
|              |                         |  |

Total height (CM)43

PAR1004 \*\*43cm 1:100

\* = Highest designated play surface. \*\* = Total height of product.

| Weight/heaviest parts     | kg.    | Installation (Manpower) | Persons |
|---------------------------|--------|-------------------------|---------|
| Concrete required         | NaN m3 | Installation (Hours)    | Hours   |
| Foundation amount/footing | NaN    | Excavation              | NaN m3  |