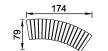

PAR1004 \*\*43cm 1:100

\* = Highest designated play surface. \*\* = Total height of product.

| Weight/heaviest parts     | kg.    | Installation (Manpower) | Persons |
|---------------------------|--------|-------------------------|---------|
| Concrete required         | NaN m3 | Installation (Hours)    | Hours   |
| Foundation amount/footing | NaN    | Excavation              | NaN m3  |