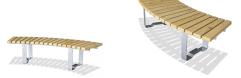

## PAR1004 Rumba Bench Curved 45°

Classic designed park furniture with low maintenance materials such as hot dip galvanised steel and high quality larch wood. The environment is important to us and our park furniture are therefore produced under the greatest possible consideration for the environment.