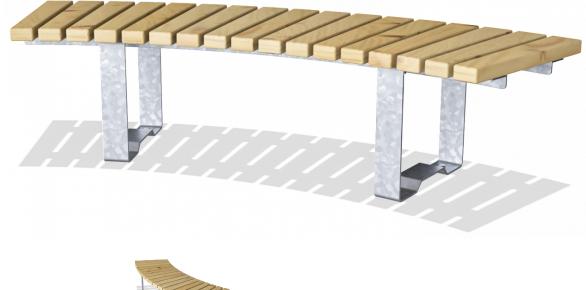

## PAR1004 Rumba Bench Curved 45°

Classic designed park furniture with low maintenance materials such as hot dip galvanised steel and high quality larch wood. The environment is important to us and our park furniture are therefore produced under the greatest possible consideration for the environment.