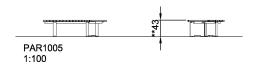

## **PAR1005**

**Product Line** Outdoor Furniture

**Category** RUMBA

Total height (CM)43

\* = Highest designated play surface. \*\* = Total height of product.

Weight/heaviest parts kg. Installation (Manpower) Persons

Concrete required NaN m3 Installation (Hours) Hours