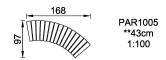

## **PAR1005**

**Product Line** Outdoor Furniture

**Category** RUMBA

Total height (CM)43

\* = Highest designated play surface. \*\* = Total height of product.

Weight/heaviest parts kg. Installation (Manpower) Persons

Concrete required NaN m3 Installation (Hours) Hours