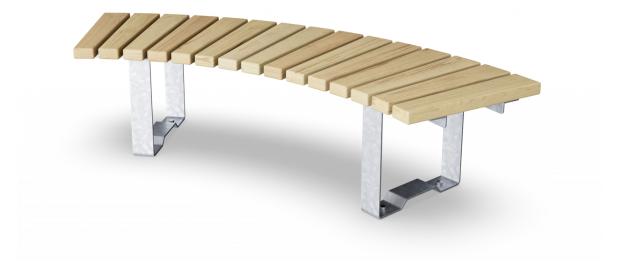

## **PAR1005**

## **Rumba Bench Curved 60°**

Classic designed park furniture with low maintenance materials such as hot dip galvanised steel and high quality larch wood. The environment is important to us and our park furniture are therefore produced under the greatest possible consideration for the environment.

**Product Line** Outdoor Furniture

**Category** RUMBA

Total height (CM)43

\* = Highest designated play surface. \*\* = Total height of product.

Weight/heaviest parts kg. Installation (Manpower) Persons

Concrete required NaN m3 Installation (Hours) Hours