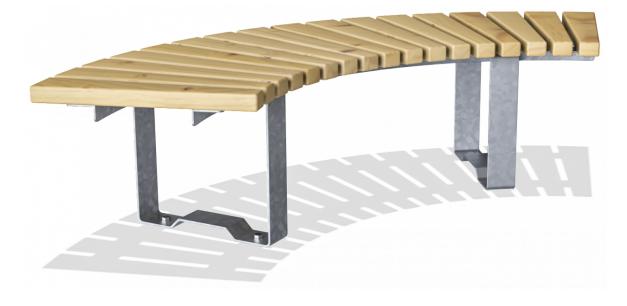

## **Rumba Bench Curved 90°**

Classic designed park furniture with low maintenance materials such as hot dip galvanised steel and high quality larch wood. The environment is important to us and our park furniture are therefore produced under the greatest possible consideration for the environment.