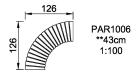

## **PAR1006**

**Product Line** Park equipment

**Category** Benches, tables & signs

Total height (CM)43

\* = Highest designated play surface. \*\* = Total height of product.

Weight/heaviest parts kg. Installation (Manpower) Persons