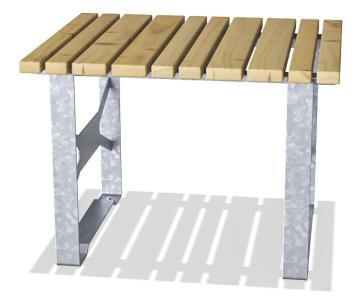

## Rumba Square Table L=100cm

Classic designed park furniture with low maintenance materials such as hot dip galvanised steel and high quality larch wood. The environment is important to us and our park furniture are therefore produced under the greatest possible consideration for the environment.

**Product Line** Park equipment

**Category** Benches, tables & signs

Total height (CM)72

PAR1007 \*\*72cm 1:100

\* = Highest designated play surface. \*\* = Total height of product.

Weight/heaviest parts kg. Installation (Manpower) Persons