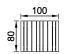

**Product Line** Park equipment

**Category** Benches, tables & signs

Total height (CM)72

PAR1007 \*\*72cm 1:100

\* = Highest designated play surface. \*\* = Total height of product.

Weight/heaviest parts kg. Installation (Manpower) Persons