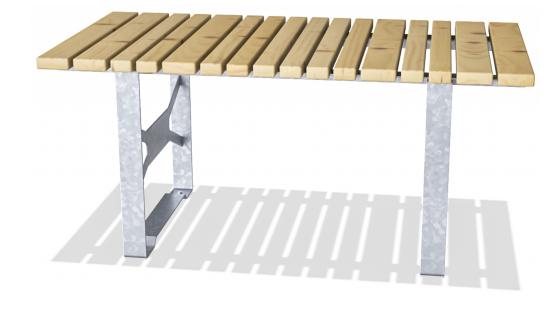

## PAR1008 Rumba Square Table L=160cm

Classic designed park furniture with low maintenance materials such as hot dip galvanised steel and high quality larch wood. The environment is important to us and our park furniture are therefore produced under the greatest possible consideration for the environment.

| Product Line | Park equipment          |  |  |
|--------------|-------------------------|--|--|
| Category     | Benches, tables & signs |  |  |
|              |                         |  |  |

Total height (CM)72