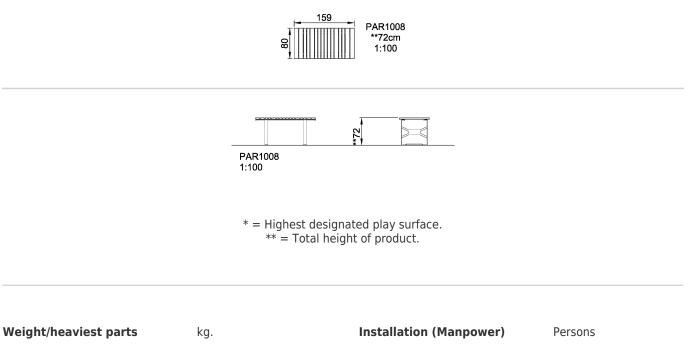

| Product Line | Park equipment          |  |  |
|--------------|-------------------------|--|--|
| Category     | Benches, tables & signs |  |  |
|              |                         |  |  |

Total height (CM)72