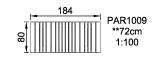

| Product Line | Park equipment          |  |  |
|--------------|-------------------------|--|--|
| Category     | Benches, tables & signs |  |  |
|              |                         |  |  |

Total height (CM)72