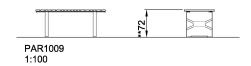

| Product Line | Park equipment          |  |  |
|--------------|-------------------------|--|--|
| Category     | Benches, tables & signs |  |  |
|              |                         |  |  |

Total height (CM)72