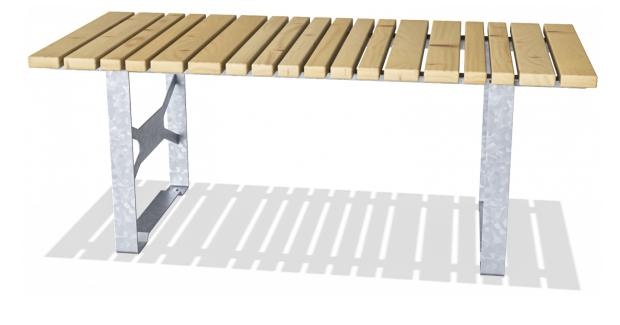

## PAR1009 Rumba Square Table L=180cm

Classic designed park furniture with low maintenance materials such as hot dip galvanised steel and high quality larch wood. The environment is important to us and our park furniture are therefore produced under the greatest possible consideration for the environment.