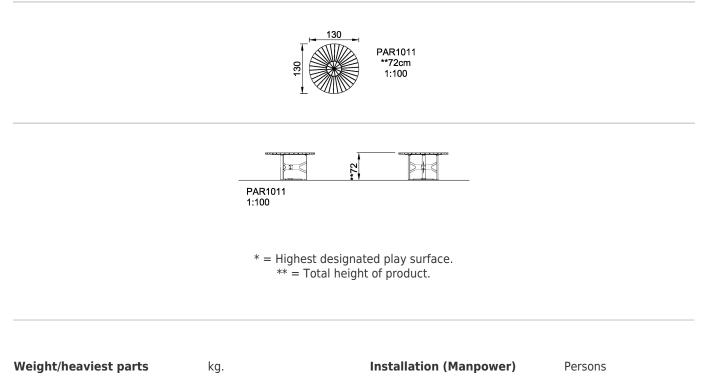

| Product Line | Park equipment          |
|--------------|-------------------------|
| Category     | Benches, tables & signs |

Total height (CM)72

KOMPAN FSC License No. FSC-C004450 / www.fsc.org The mark of responsible forestry

| Concrete required         | NaN m3 | Installation (Hours) | Hours  |
|---------------------------|--------|----------------------|--------|
| Foundation amount/footing | NaN    | Excavation           | NaN m3 |