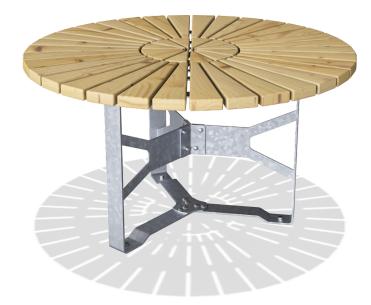

## PAR1011 Rumba Round Table Ø130cm

Classic designed park furniture with low maintenance materials such as hot dip galvanised steel and high quality larch wood. The environment is important to us and our park furniture are therefore produced under the greatest possible consideration for the environment.

| Product Line | Park equipment          |
|--------------|-------------------------|
| Category     | Benches, tables & signs |

Total height (CM)72

KOMPAN FSC License No. FSC-C004450 / www.fsc.org The mark of responsible forestry