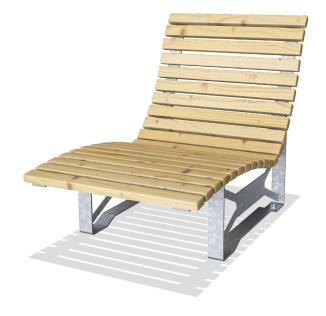

## Rumba Suncouch W=90cm

Classic designed park furniture with low maintenance materials such as hot dip galvanised steel and high quality larch wood. The environment is important to us and our park furniture are therefore produced under the greatest possible consideration for the environment.