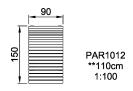

## **PAR1012**

**Product Line** Park equipment

**Category** Benches, tables & signs

Total height (CM)110

\* = Highest designated play surface. \*\* = Total height of product.

Weight/heaviest parts kg. Installation (Manpower) Persons