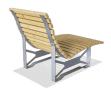

## Rumba Suncouch W=90cm

Classic designed park furniture with low maintenance materials such as hot dip galvanised steel and high quality larch wood. The environment is important to us and our park furniture are therefore produced under the greatest possible consideration for the environment.