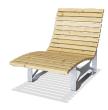

## Rumba Suncouch W=90cm

Classic designed park furniture with low maintenance materials such as hot dip galvanised steel and high quality larch wood. The environment is important to us and our park furniture are therefore produced under the greatest possible consideration for the environment.