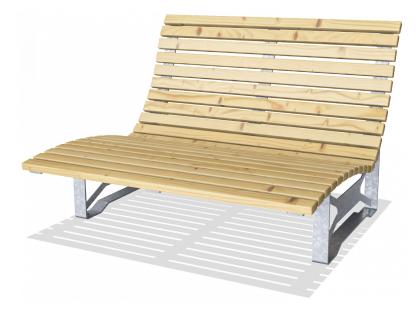

## Rumba Suncouch W=160cm

Classic designed park furniture with low maintenance materials such as hot dip galvanised steel and high quality larch wood. The environment is important to us and our park furniture are therefore produced under the greatest possible consideration for the environment.