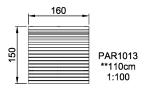

## **PAR1013**

**Product Line** Park equipment

**Category** Benches, tables & signs

Total height (CM)110

\* = Highest designated play surface. \*\* = Total height of product.

Weight/heaviest parts kg. Installation (Manpower) Persons