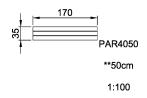

# PAR4050

Product Line Park equipment

**Category** Benches, tables & signs

Total height (CM)50

SUR-FACE

IN-GROU.

\* = Highest designated play surface. \*\* = Total height of product.

Weight/heaviest parts kg. Installation (Manpower) Persons