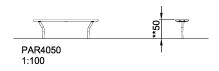

# PAR4050

Product Line Park equipment

**Category** Benches, tables & signs

Total height (CM)50

SUR-FACE

IN-GROU.

\* = Highest designated play surface. \*\* = Total height of product.

Weight/heaviest parts kg. Installation (Manpower) Persons