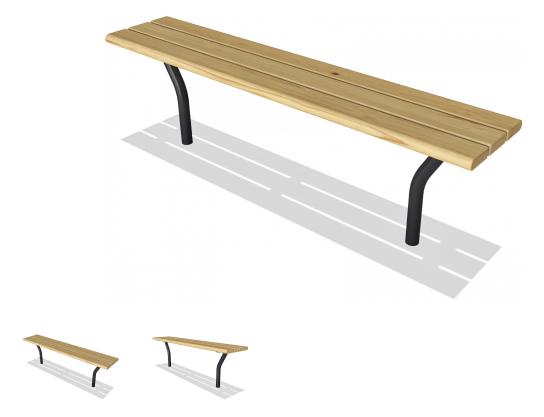

# PAR4050

# **AGORA BENCH**

## INCLUSIVE DESIGN AS STANDARD

AGORA is developed according to the latest inclusive design principles for outdoor furnishing without compromising on design qualities. KOMPAN truly believes in making public spaces more attractive and accessible for all.

### FLEXIBLE DESIGN

AGORA offers a high level of flexibility when it comes to anchoring, color and material options in order to inspirit architectural creativity and to fit the site specific requirements for individual customer projects.

#### **DURABLE DESIGN**

AGORA comes in durable and robust design, and is manufactured in low maintenance materials to ensure long lasting outdoor solutions with the lowest possible total cost of ownership.