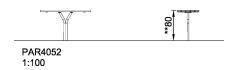

## PAR4052

Product Line Park equipment

**Category** Benches, tables & signs

Total height (CM)80

SUR-FACE

IN-GROU.

\* = Highest designated play surface. \*\* = Total height of product.

Weight/heaviest parts kg. Installation (Manpower) Persons