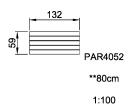

## PAR4052

Product Line Park equipment

**Category** Benches, tables & signs

Total height (CM)80

SUR-FACE

IN-GROU.

\* = Highest designated play surface. \*\* = Total height of product.

Weight/heaviest parts kg. Installation (Manpower) Persons