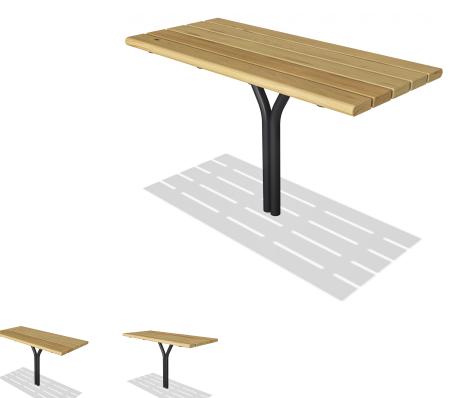

# **AGORA TABLE**

## INCLUSIVE DESIGN AS STANDARD

AGORA is developed according to the latest inclusive design principles for outdoor furnishing without compromising on design qualities. KOMPAN truly believes in making public spaces more attractive and accessible for all.

### FLEXIBLE DESIGN

AGORA offers a high level of flexibility when it comes to anchoring, color and material options in order to inspirit architectural creativity and to fit the site specific requirements for individual customer projects.

#### **DURABLE DESIGN**

AGORA comes in durable and robust design, and is manufactured in low maintenance materials to ensure long lasting outdoor solutions with the lowest possible total cost of ownership.