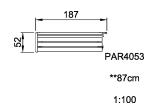

## **PAR4053**

Product Line Park equipment

**Category** Benches, tables & signs

Total height (CM)87

SUR-FACE

IN-GROU.

\* = Highest designated play surface. \*\* = Total height of product.

Weight/heaviest parts kg. Installation (Manpower) Persons