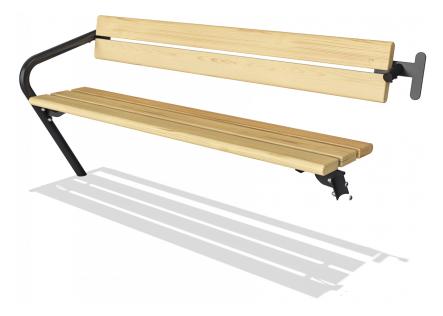

# AGORA EXTENSION BENCH+BACKREST

## INCLUSIVE DESIGN AS STANDARD

AGORA is developed according to the latest inclusive design principles for outdoor furnishing without compromising on design qualities. KOMPAN truly believes in making public spaces more attractive and accessible for all.

### FLEXIBLE DESIGN

AGORA offers a high level of flexibility when it comes to anchoring, color and material options in order to inspirit architectural creativity and to fit the site specific requirements for individual customer projects.

#### **DURABLE DESIGN**

AGORA comes in durable and robust design, and is manufactured in low maintenance materials to ensure long lasting outdoor solutions with the lowest possible total cost of ownership.