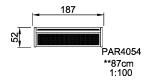

Product Line Park equipment

**Category** Benches, tables & signs

Total height (CM)87

SUR-FACE IN-GROU.

\* = Highest designated play surface. \*\* = Total height of product.

Weight/heaviest parts kg. Installation (Manpower) Persons

Concrete required NaN m3 Installation (Hours) Hours

Foundation amount/footing NaN Excavation NaN m3