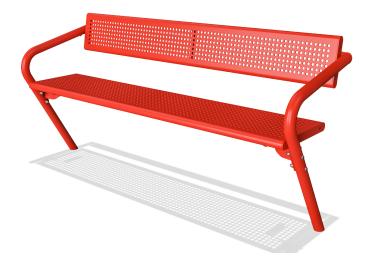

## AGORA STEEL BENCH WITH BACKREST

## INCLUSIVE DESIGN AS STANDARD

AGORA is developed according to the latest inclusive design principles for outdoor furnishing without compromising on design qualities. KOMPAN truly believes in making public spaces more attractive and accessible for all

## FLEXIBLE DESIGN

AGORA offers a high level of flexibility when it comes to anchoring, color and material options in order to inspirit architectural creativity and to fit the site specific requirements for individual customer projects.

## **DURABLE DESIGN**

AGORA comes in durable and robust design, and is manufactured in low maintenance materials to ensure long lasting outdoor solutions with the lowest possible total cost of ownership.