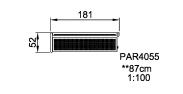

| Product Line | Park equipment          |  |
|--------------|-------------------------|--|
| Category     | Benches, tables & signs |  |

Total height (CM)87

KOMPAN FSC License No. FSC-C004450 / www.fsc.org The mark of responsible forestry