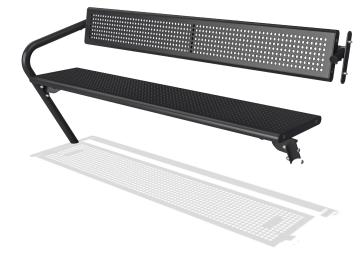

## PAR4055 AGORA STEEL EXTENSION BENCH+BACKREST







## INCLUSIVE DESIGN AS STANDARD

AGORA is developed according to the latest inclusive design principles for outdoor furnishing without compromising on design qualities. KOMPAN truly believes in making public spaces more attractive and accessible for all.

## FLEXIBLE DESIGN

AGORA offers a high level of flexibility when it comes to anchoring, color and material options in order to inspirit architectural creativity and to fit the site specific requirements for individual customer projects.

## DURABLE DESIGN

AGORA comes in durable and robust design, and is manufactured in low maintenance materials to ensure long lasting outdoor solutions with the lowest possible total cost of ownership.



SUR- IN-FACE GROU.

| Product Line | Park equipment          |  |
|--------------|---------------