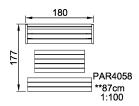

## **PAR4058**

Product Line Park equipment

**Category** Benches, tables & signs

Total height (CM)87

IN-GROU.

\* = Highest designated play surface. \*\* = Total height of product.

Weight/heaviest parts kg. Installation (Manpower) Persons