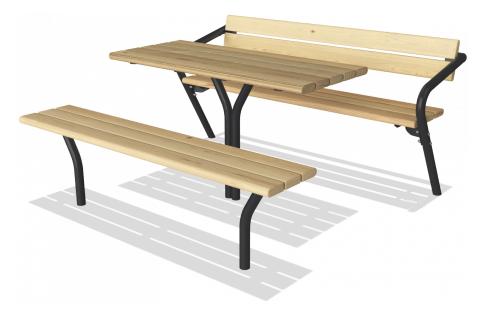

## INCLUSIVE DESIGN AS STANDARD

AGORA is developed according to the latest inclusive design principles for outdoor furnishing without compromising on design qualities. KOMPAN truly believes in making public spaces more attractive and accessible for all.

### FLEXIBLE DESIGN

AGORA offers a high level of flexibility when it comes to anchoring, color and material options in order to inspirit architectural creativity and to fit the site specific requirements for individual customer projects.

#### **DURABLE DESIGN**

AGORA comes in durable and robust design, and is manufactured in low maintenance materials to ensure long lasting outdoor solutions with the lowest possible total cost of ownership.