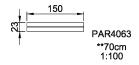

## **PAR4063**

**Product Line** Outdoor Furniture

Category AGORA

Total height (CM)70

SUR- IN-FACE GROU.

\* = Highest designated play surface. \*\* = Total height of product.

Weight/heaviest parts kg. Installation (Manpower) Persons