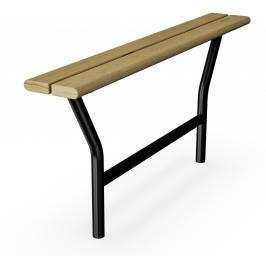

## **AGORA Hangout Bench**

AGORA HANGOUT offers a casual and informal seating opportunity suitable for most places. For example to give walkers a short break along a walkway, or kids a cool hangout spot in a schoolyard or what about a comfortable spot for watching sports? The design leaves a small footprint, making it ideal for narrow places or environments where space optimisation is key.