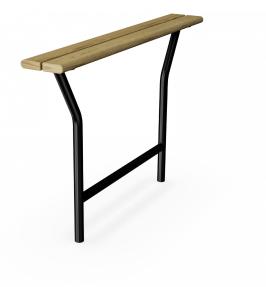

## **AGORA Hangout Table**

AGORA HANGOUT offers a casual and informal seating opportunity suitable for most places. For example to give walkers a short break along a walkway, or kids a cool hangout spot in a schoolyard or what about a comfortable spot for watching sports? The design leaves a small footprint, making it ideal for narrow places or environments where space optimisation is key.