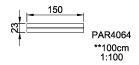

## **PAR4064**

**Product Line** Outdoor Furniture

**Category** AGORA

Total height (CM)100

SUR- IN-FACE GROU.

\* = Highest designated play surface. \*\* = Total height of product.

Weight/heaviest parts kg. Installation (Manpower) Persons

Concrete required NaN m3 Installation (Hours) Hours

Foundation amount/footing NaN Excavation NaN m3