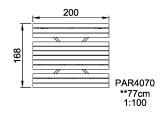

## PAR4070 AGORA PICNIC BENCHTABLE SET

| Product Line | Park equipment          |  |  |
|--------------|-------------------------|--|--|
| Category     | Benches, tables & signs |  |  |

Total height (CM)77

KOMPAN A/S. C. F. Tietgens Boulevard 32C DK-5220 Odense SØ Tel.: +45 63 62 12 50 info@KOMPAN.com | www.kompan.com