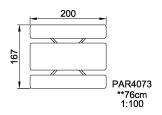

## **PAR4073**

**Product Line** Outdoor Furniture

Category AGORA

Total height (CM)76

SUR-FACE

\* = Highest designated play surface. \*\* = Total height of product.

Weight/heaviest parts kg. Installation (Manpower) Persons