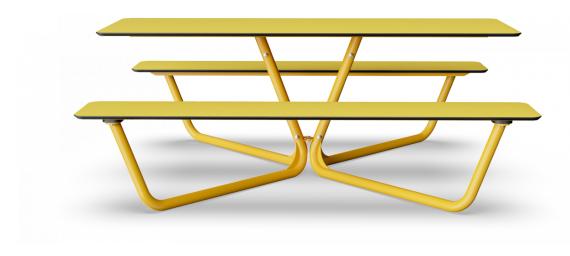

## **PAR4073**

# AGORA PICNIC YELLOW HPL BENCHTABLE KOMP

**Product Line** Outdoor Furniture

Category AGORA

Total height (CM)76

SUR-FACE

\* = Highest designated play surface. \*\* = Total height of product.

Weight/heaviest parts kg. Installation (Manpower) Persons