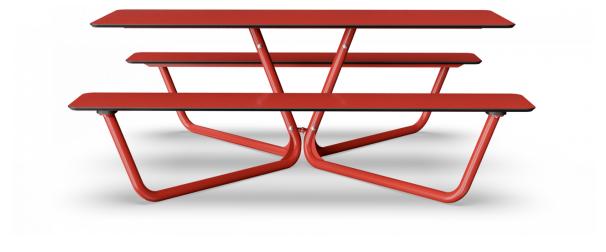

## PAR4074 AGORA PICNIC RED HPL BENCHTABLE SET









## INCLUSIVE DESIGN AS STANDARD

AGORA is developed according to the latest inclusive design principles for outdoor furnishing without compromising on design qualities. KOMPAN truly believes in making public spaces more attractive and accessible for all.

## FLEXIBLE DESIGN

AGORA offers a high level of flexibility when it comes to anchoring, color and material options in order to inspirit architectural creativity and to fit the site specific requirements for individual customer projects.

## DURABLE DESIGN

AGORA comes in durable and robust design, and is manufactured in low maintenance materials to ensure long lasting outdoor solutions with the lowest possible total cost of ownership.



SUR-FACE

| Product Line | Outdoor Furniture |
|--------------|-------------------|
| Category