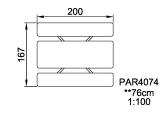

| Product Line | Outdoor Furniture |
|--------------|-------------------|
| Category     | AGORA             |

\_\_\_\_\_

Total height (CM)76

\* = Highest designated play surface. \*\* = Total height of product.