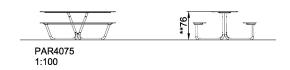

## **PAR4075**

**Product Line** Outdoor Furniture

Category AGORA

Total height (CM)76

SUR-FACE

\* = Highest designated play surface. \*\* = Total height of product.

Weight/heaviest parts kg. Installation (Manpower) Persons