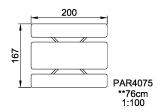

## **PAR4075**

**Product Line** Outdoor Furniture

Category AGORA

Total height (CM)76

SUR-FACE

\* = Highest designated play surface. \*\* = Total height of product.

Weight/heaviest parts kg. Installation (Manpower) Persons