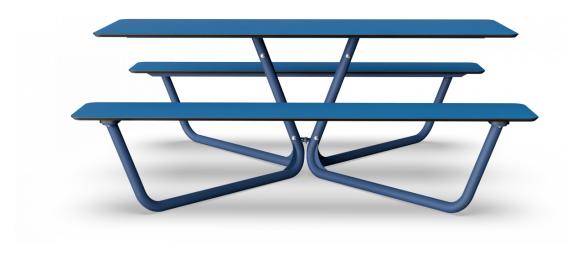

# AGORA PICNIC BLUE HPL BENCHTABLE SET

#### INCLUSIVE DESIGN AS STANDARD

AGORA is developed according to the latest inclusive design principles for outdoor furnishing without compromising on design qualities. KOMPAN truly believes in making public spaces more attractive and accessible for all.

#### FLEXIBLE DESIGN

AGORA offers a high level of flexibility when it comes to anchoring, color and material options in order to inspirit architectural creativity and to fit the site specific requirements for individual customer projects.

### **DURABLE DESIGN**

AGORA comes in durable and robust design, and is manufactured in low maintenance materials to ensure long lasting outdoor solutions with the lowest possible total cost of ownership.