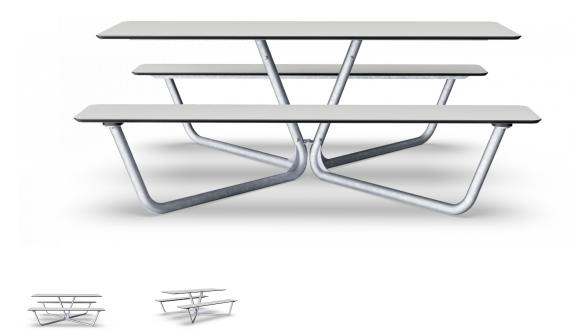

## **PAR4076**

# AGORA PICNIC WHITE HPL BENCHTABLE SET

#### INCLUSIVE DESIGN AS STANDARD

AGORA is developed according to the latest inclusive design principles for outdoor furnishing without compromising on design qualities. KOMPAN truly believes in making public spaces more attractive and accessible for all.

#### FLEXIBLE DESIGN

AGORA offers a high level of flexibility when it comes to anchoring, color and material options in order to inspirit architectural creativity and to fit the site specific requirements for individual customer projects.

### **DURABLE DESIGN**

AGORA comes in durable and robust design, and is manufactured in low maintenance materials to ensure long lasting outdoor solutions with the lowest possible total cost of ownership.