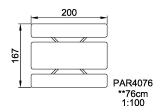

## **PAR4076**

**Product Line** Outdoor Furniture

Category AGORA

Total height (CM)76

SUR-FACE

\* = Highest designated play surface. \*\* = Total height of product.

Weight/heaviest parts kg. Installation (Manpower) Persons