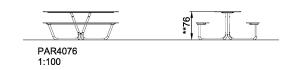

## **PAR4076**

**Product Line** Outdoor Furniture

Category AGORA

Total height (CM)76

SUR-FACE

\* = Highest designated play surface. \*\* = Total height of product.

Weight/heaviest parts kg. Installation (Manpower) Persons