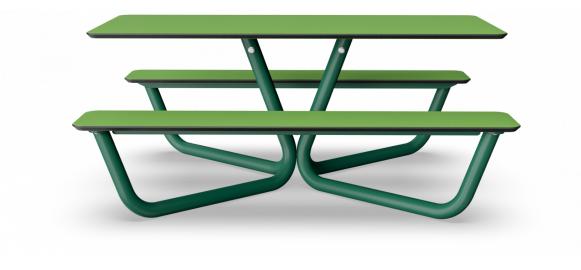

## **PAR4081** AGORA PICNIC MINI LIME HPL **BENCHTABLE SET**

AGORA comes in durable and robust design, and is manufactured in low maintenance materials to ensure long lasting outdoor solutions with the lowest possible total cost of ownership.

SUR-FACE

| Product Line | Outdoor Furniture |
|--------------|-------------------|
| Category     | AGORA             |