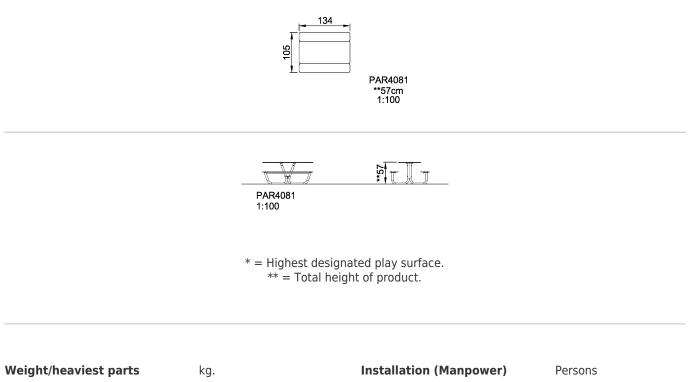

Total height (CM)57

| neight, heariest parts    | (g)    |                      | 1 0100110 |
|---------------------------|--------|----------------------|-----------|
| Concrete required         | NaN m3 | Installation (Hours) | Hours     |
| Foundation amount/footing | NaN    | Excavation           | NaN m3    |