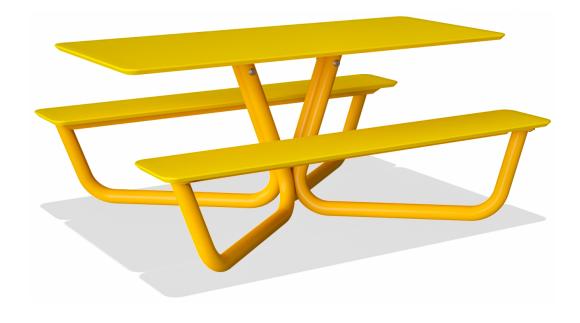

# AGORA PICNIC MINI YELLOW HPL BENCHTABLE SET

#### INCLUSIVE DESIGN AS STANDARD

AGORA is developed according to the latest inclusive design principles for outdoor furnishing without compromising on design qualities. KOMPAN truly believes in making public spaces more attractive and accessible for all.

#### FLEXIBLE DESIGN

AGORA offers a high level of flexibility when it comes to anchoring, color and material options in order to inspirit architectural creativity and to fit the site specific requirements for individual customer projects.

### **DURABLE DESIGN**

AGORA comes in durable and robust design, and is manufactured in low maintenance materials to ensure long lasting outdoor solutions with the lowest possible total cost of ownership.