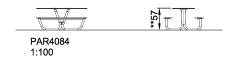

## **PAR4084**

Product Line Park equipment

**Category** Benches, tables & signs

Total height (CM)60

SUR-FACE

\* = Highest designated play surface. \*\* = Total height of product.

Weight/heaviest parts kg. Installation (Manpower) Persons