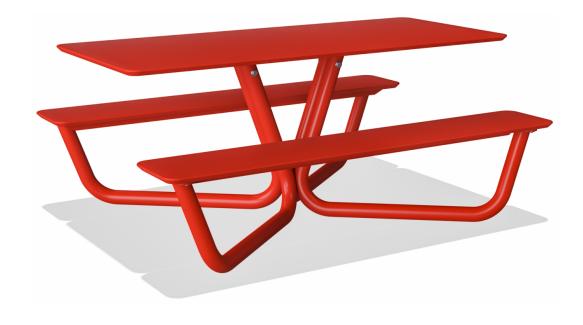

## **PAR4084**

# AGORA PICNIC MINI RED HPL BENCHTABLE SET









#### INCLUSIVE DESIGN AS STANDARD

AGORA is developed according to the latest inclusive design principles for outdoor furnishing without compromising on design qualities. KOMPAN truly believes in making public spaces more attractive and accessible for all.

#### FLEXIBLE DESIGN

AGORA offers a high level of flexibility when it comes to anchoring, color and material options in order to inspirit architectural creativity and to fit the site specific requirements for individual customer projects.

### **DURABLE DESIGN**

AGORA comes in durable and robust design, and is manufactured in low maintenance materials to ensure long lasting outdoor solutions with the lowest possible total cost of ownership.

Product Line Park equipment

**Category** Benches, tables & signs

Total height (CM)60