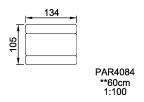

## **PAR4084**

Product Line Park equipment

**Category** Benches, tables & signs

Total height (CM)60

SUR-FACE

\* = Highest designated play surface. \*\* = Total height of product.

Weight/heaviest parts kg. Installation (Manpower) Persons