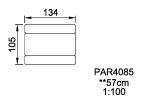

## **PAR4085**

Category AGORA

Age group

\* = Highest designated play surface. \*\* = Total height of product.

Weight/heaviest parts kg. Installation (Manpower) Persons

Concrete required NaN m3 Installation (Hours) Hours

Foundation amount/footing NaN Excavation NaN m3