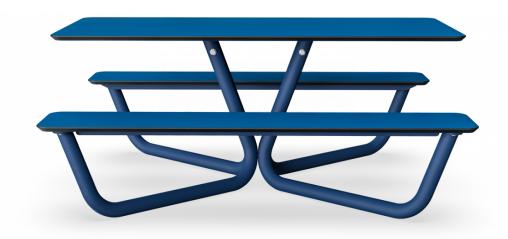

## **PAR4085**

## AGORA PICNIC MINI BLUE HPL BENCHTABLE SET

## INCLUSIVE DESIGN AS STANDARD

AGORA is developed according to the latest inclusive design principles for outdoor furnishing without compromising on design qualities. KOMPAN truly believes in making public spaces more attractive and accessible for all.

## FLEXIBLE DESIGN

AGORA offers a high level of flexibility when it comes to anchoring, color and material options in order to inspirit architectural creativity and to fit the site specific requirements for individual customer projects. DURABLE DESIGN

AGORA comes in durable and robust design, and is manufactured in low maintenance materials to ensure long lasting outdoor solutions with the lowest possible total cost of ownership.

Product LineOutdoor Furniture