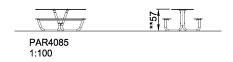

## **PAR4085**

Category AGORA

Age group

\* = Highest designated play surface. \*\* = Total height of product.

Weight/heaviest parts kg. Installation (Manpower) Persons

Concrete required NaN m3 Installation (Hours) Hours

Foundation amount/footing NaN Excavation NaN m3