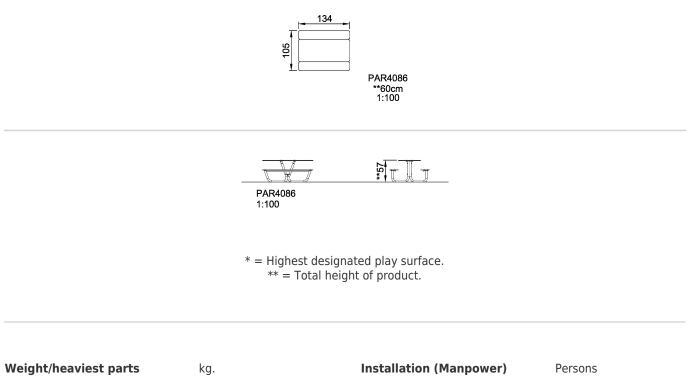

Total height (CM)57

KOMPAN FSC License No. FSC-C004450 / www.fsc.org The mark of responsible forestry

| Concrete required         | NaN m3 | Installation (Hours) | Hours  |
|---------------------------|--------|----------------------|--------|
| Foundation amount/footing | NaN    | Excavation           | NaN m3 |