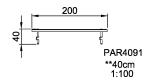

### **PAR4091**

**Category** Benches, tables & signs

Total height (CM)40

\* = Highest designated play surface. \*\* = Total height of product.

Weight/heaviest parts kg. Installation (Manpower) Persons

Concrete required NaN m3 Installation (Hours) Hours