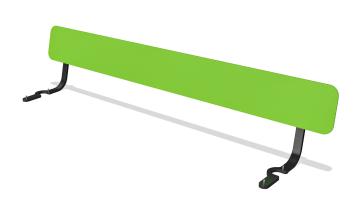

### **PAR4091**

# AGORA PICNIC LIME HPL BACKREST MODULE









#### INCLUSIVE DESIGN AS STANDARD

AGORA is developed according to the latest inclusive design principles for outdoor furnishing without compromising on design qualities. KOMPAN truly believes in making public spaces more attractive and accessible for all.

#### FLEXIBLE DESIGN

AGORA offers a high level of flexibility when it comes to anchoring, color and material options in order to inspirit architectural creativity and to fit the site specific requirements for individual customer projects.

## DURABLE DESIGN

AGORA comes in durable and robust design, and is manufactured in low maintenance materials to ensure long lasting outdoor solutions with the lowest possible total cost of ownership.

**Product Line** Park equipment

**Category** Benches, tables & signs

Total height (CM)40