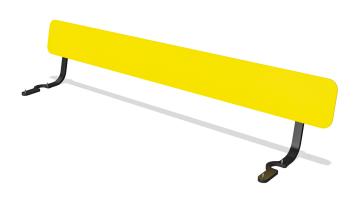

### **PAR4093**

# AGORA PICNIC YELLOW HPL BACKREST MODULE









#### INCLUSIVE DESIGN AS STANDARD

AGORA is developed according to the latest inclusive design principles for outdoor furnishing without compromising on design qualities. KOMPAN truly believes in making public spaces more attractive and accessible for all.

#### FLEXIBLE DESIGN

AGORA offers a high level of flexibility when it comes to anchoring, color and material options in order to inspirit architectural creativity and to fit the site specific requirements for individual customer projects.

## DURABLE DESIGN

AGORA comes in durable and robust design, and is manufactured in low maintenance materials to ensure long lasting outdoor solutions with the lowest possible total cost of ownership.

**Product Line** Park equipment

**Category** Benches, tables & signs

Total height (CM)40