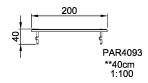

### **PAR4093**

**Category** Benches, tables & signs

Total height (CM)40

\* = Highest designated play surface. \*\* = Total height of product.

Weight/heaviest parts kg. Installation (Manpower) Persons

**Concrete required** NaN m3 **Installation (Hours)** Hours