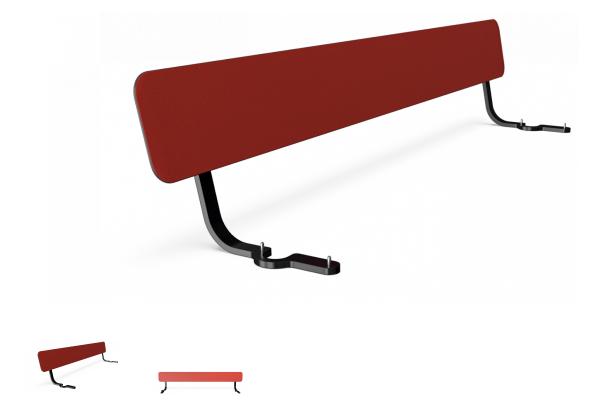

## PAR4094 AGORA PICNIC RED HPL BACKREST MODULE

## FLEXIBLE DESIGN

AGORA offers a high level of flexibility when it comes to anchoring, color and material options in order to inspirit architectural creativity and to fit the site specific requirements for individual customer projects.

## DURABLE DESIGN

AGORA comes in durable and robust design, and is manufactured in low maintenance materials to ensure long lasting outdoor solutions with the lowest possible total cost of ownership.

| Product Line | Outdoor Furniture |
|--------------|-------------------|
| Category     | AGORA             |