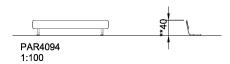

## PAR4094 AGORA PICNIC RED HPL BACKREST MODULE

Total height (CM)40

KOMPAN FSC License No. FSC-C004450 / www.fsc.org The mark of responsible forestry

\* = Highest designated play surface. \*\* = Total height of product.

| Weight/heaviest parts     | kg.    | Installation (Manpower) | Persons |
|---------------------------|--------|-------------------------|---------|
| Concrete required         | NaN m3 | Installation (Hours)    | Hours   |
| Foundation amount/footing | NaN    | Excavation              | NaN m3  |