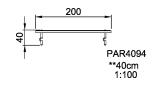

## PAR4094 AGORA PICNIC RED HPL BACKREST MODULE

Total height (CM)40

KOMPAN FSC License No. FSC-C004450 / www.fsc.org The mark of responsible forestry

\* = Highest designated play surface. \*\* = Total height of product.

| Weight/heaviest parts     | kg.    | Installation (Manpower) | Persons |
|---------------------------|--------|-------------------------|---------|
| Concrete required         | NaN m3 | Installation (Hours)    | Hours   |
| Foundation amount/footing | NaN    | Excavation              | NaN m3  |