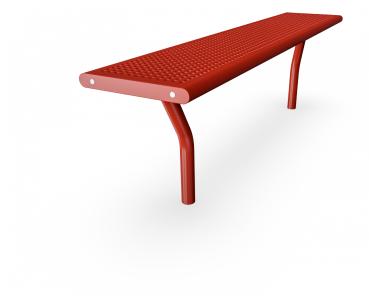

## **AGORA Steel Bench**

The complete AGORA line is available in highly vandalism resistant steel versions where tabletop and seat are made of perforated HDG Steel, leaving very little need for maintenance. The steel versions are available in accent colours to e.g. support a city's visual identity or make a statement.