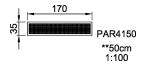

## **PAR4150**

**Product Line** Outdoor Furniture

**Category** AGORA

Total height (CM)50

SUR- IN-FACE GROU.

\* = Highest designated play surface. \*\* = Total height of product.

Weight/heaviest parts kg. Installation (Manpower) Persons

Concrete required NaN m3 Installation (Hours) Hours

Foundation amount/footing NaN Excavation NaN m3