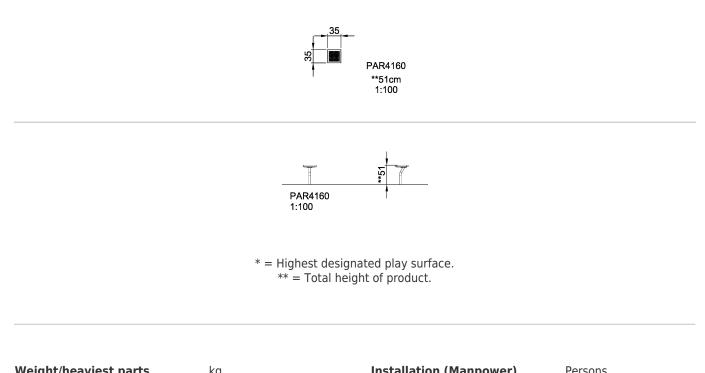

| Product Line | Outdoor Furniture |
|--------------|-------------------|
| Category     | AGORA             |
|              |                   |

Total height (CM)51

SUR- IN-FACE GROU.

KOMPAN FSC License No. FSC-C004450 / www.fsc.org The mark of responsible forestry