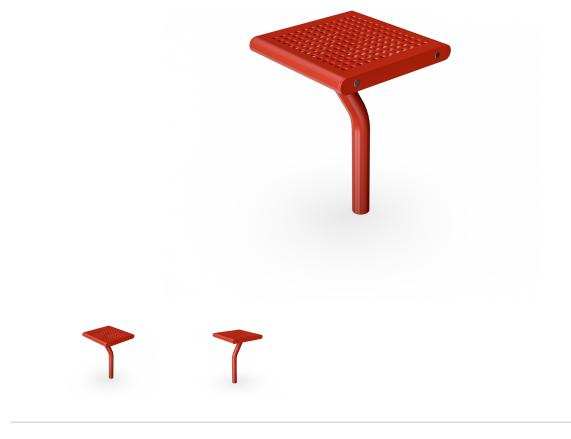

## PAR4160 AGORA Steel Stool

The complete AGORA line is available in highly vandalism resistant steel versions where tabletop and seat are made of perforated HDG Steel, leaving very little need for maintenance. The steel versions are available in accent colours to e.g. support a city's visual identity or make a statement.