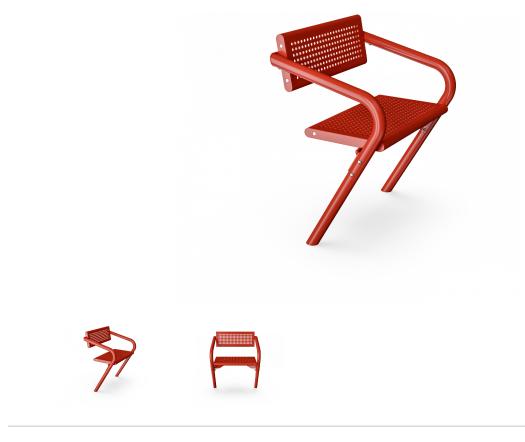

## PAR4161 AGORA Steel Chair

The complete AGORA line is available in highly vandalism resistant steel versions where tabletop and seat are made of perforated HDG Steel, leaving very little need for maintenance. The steel versions are available in accent colours to e.g. support a city's visual identity or make a statement.