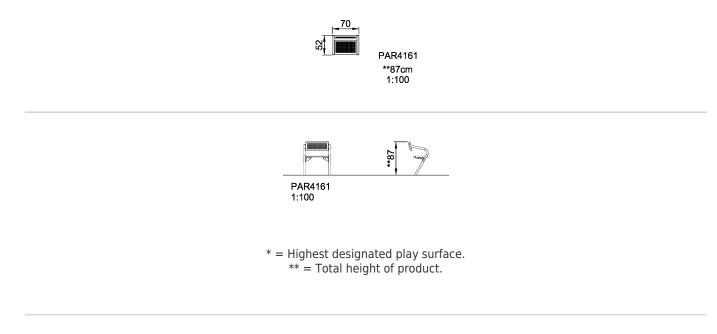

| Product Line | Outdoor Furniture |
|--------------|-------------------|
| Category     | AGORA             |
|              |                   |

Total height (CM)87

SUR- IN-FACE GROU.

KOMPAN FSC License No. FSC-C004450 / www.fsc.org The mark of responsible forestry