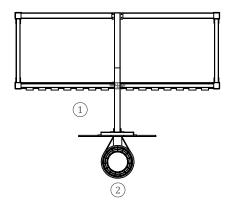

### Technical Information:

- 1 Footsal / Handball Goal
- 2 Basketball Hoop

#### **Basketball Hoop**

HDPE: Monocolour/bicolour high density polyethylene. It is a polymer so it is characterized by its resistance to corrosion and chemical products. By its capacity of elasticity and lightweight, it offers high resistance to impacts, and, therefore, very difficult to break. The synthetic base prevents grow of bacterias and fungus. No need for maintenance;

#### **Fixation System:**

**Type B - Standard fixation system** composed by steel base screwed to the ground with steel anchors;

Type C - Standard fixation system composed by posts applied directly in the ground with concrete;