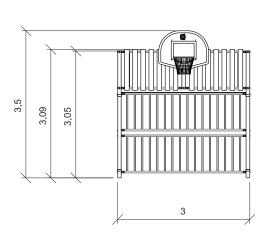

# **Pediment BragUrb Wood 1**

ref. PBUMD01

### Technical Information:

- 1 Footsal / Handball Goal
- 2 Basketball Hoop