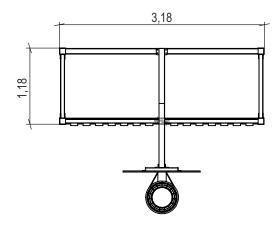

# **Pediment BragUrb Wood 1**

ref. PBUMD01

### Technical Information:

- 1 Footsal / Handball Goal
- 2 Basketball Hoop