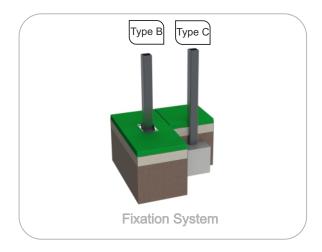

#### **Fixation System:**

**Type B - Standard fixation system** composed by steel base screwed to the ground with steel anchors;

Type C - Standard fixation system composed by posts applied directly in the ground with concrete;