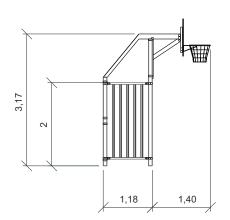

# **Pediment BragUrb Wood 1**

ref. PBUMD01

### Technical Information:

- 1 Footsal / Handball Goal
- 2 Basketball Hoop