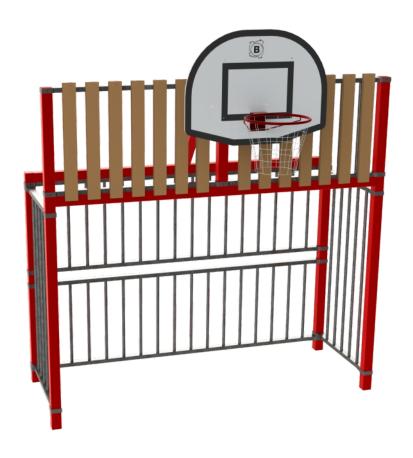

# **Pediment BragUrb Wood 1**

ref. PBUMD01

### Technical Information:

- 1 Footsal / Handball Goal
- 2 Basketball Hoop