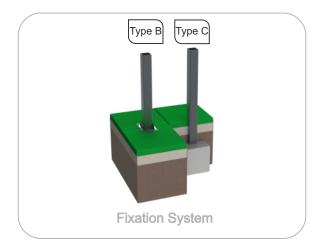

#### **Fixation System:**

**Type B - Standard fixation system** composed by steel base screwed to the ground with steel anchors;

Type C - Standard fixation system composed by posts applied directly in the ground with concrete;