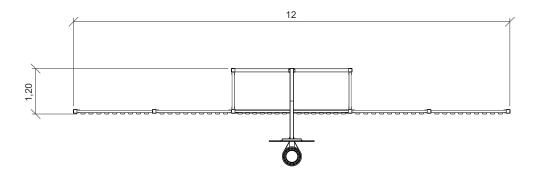

## **Pediment BragUrb Wood 3**

ref. PBUMD03









## **Equipment Information:**















## **Technical Information:**

- 1 Footsal / Handball Goal
- 2 Basketball Hoop



# B

### **Basketball Hoop**

HDPE: Monocolour/bicolour high density polyethylene. It is a polymer so it is characterized by its resistance to corrosion and chemical products. By its capacity of elasticity and lightweight, it offers high resistance to impacts, and, therefore, very difficult to break. The synthetic base prevents grow of bacterias and fungus. No need for maintenance;

#### **Panels**

**Wood:** Laminated pinewood classified with guarantee of quality by continuous internal control. With autoclave treatment, protecting it from attacks of fungus, insects and termites. Finishing on aqueous base ink, specially developed to protect the wood from humidity, weather and U.V.



Net (Basketba