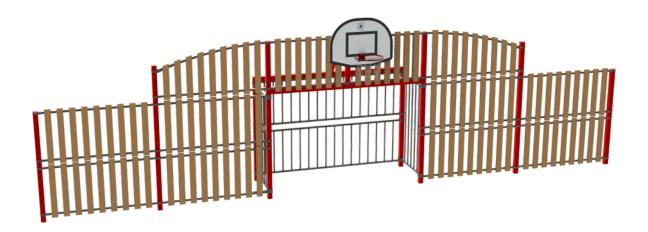

## **Pediment BragUrb Wood 3**

ref. PBUMD03

## **Technical Information:**

- 1 Footsal / Handball Goal
- 2 Basketball Hoop