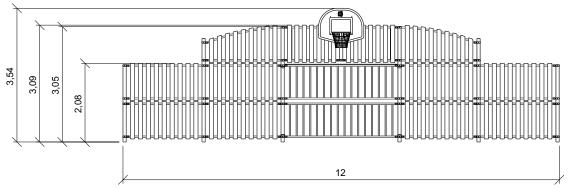

## **Technical Information:**

- 1 Footsal / Handball Goal
- 2 Basketball Hoop

### **Basketball Hoop**

HDPE: Monocolour/bicolour high density polyethylene. It is a polymer so it is characterized by its resistance to corrosion and chemical products. By its capacity of elasticity and lightweight, it offers high resistance to impacts, and, therefore, very difficult to break. The synthetic base prevents grow of bacterias and fungus. No need for maintenance;