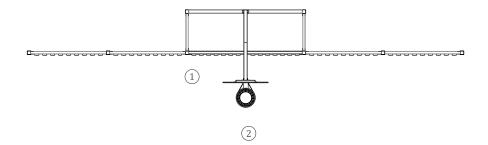

## **Pediment BragUrb Wood 3**

ref. PBUMD03









## **Equipment Information:**















## **Technical Information:**

- 1 Footsal / Handball Goal
- 2 Basketball Hoop



# B

### **Basketball Hoop**

HDPE: Monocolour/bicolour high density polyethylene. It is a polymer so it is characterized by its resistance to corrosion and chemical products. By its capacity of elasticity and lightweight, it offers high resistance to impacts, and, therefore, very difficult to break. The synthetic base prevents grow of bacterias and fungus. No need for maintenance;

#### **Panels**

**Wood:** Laminated pinewood classified with guarantee of quality by continuous internal control. With autoclave treatment, protecting it from attacks of fungus, insects and termites. Finishing on aqueous base ink, specially developed to protect the wood from humidity, weather and U.V.



Net (Basketball Hoop): High density Nylon mesh;

#### **Metal Parts Structure**

**Iron:** Anticorrosive