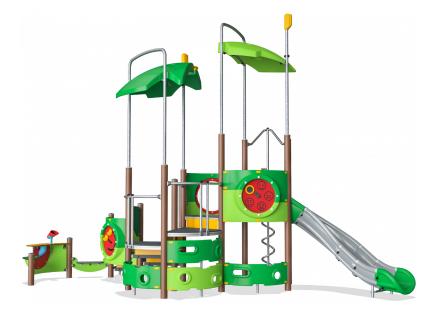

## **Originator**

The Originator, with its many varied levels and play panels, is a huge attraction to toddlers. The variation of play spaces and activities builds layers of play opportunities that make the children want to come back time after time. The wall climbers provide climbing to two levels, presenting varied play challenges and training major muscle groups. From the highest platform, a slide and a curly climber offer varied rides down to ground level. The sliding or gliding and rotating down trains spatial awareness, an important motor skill for judging distances, which is vital in traffic. At ground level, posts define spaces for role play and the sand corner adds creative play. The face panel on an elevated level can be used to express feelings whilst the many meeting points add social interaction to the Originator's benefits.