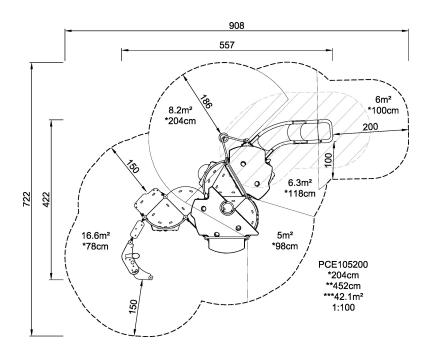

Product Line ELEMENTS™

**Category** ELEMENTS™ GROW

Age group 2+

Max. fall height (CM)204

Total height (CM) 452

Safety Zone 42.1 m2

IN-GROU.

ASTM

\* = Highest designated play surface. \*\* = Total height of product.

Weight/heaviest partskg.Installation (Manpower)PersonsConcrete requiredNaN m3Installation (Hours)HoursFoundation amount/footingNaNExcavationNaN m3